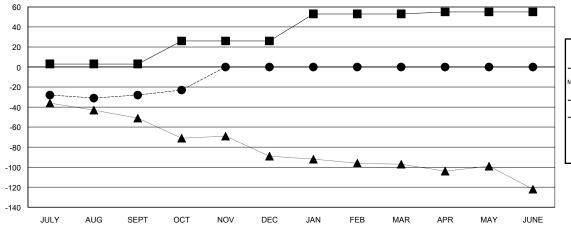

## GOALS AND ACTUAL NEW CLUBS CUMULATIVE

| -■-  | CURRENT YEAR GOALS FOR NEW |
|------|----------------------------|
| мемв | ERS                        |

- CURRENT YEAR ACTUAL MEMBERS
- LAST YEAR ACTUAL MEMBERS